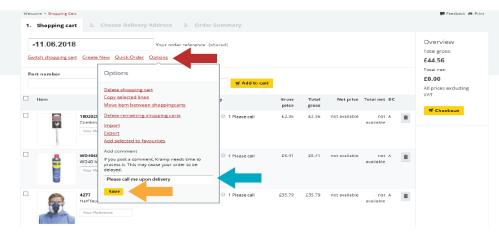

Add the items you require on the order to your shopping cart.

powered by

ADD A COMMENT TO THE ORDER

Before checking out, click the **options** button and **add a comment** to your order. You must press **save** when adding a comment.