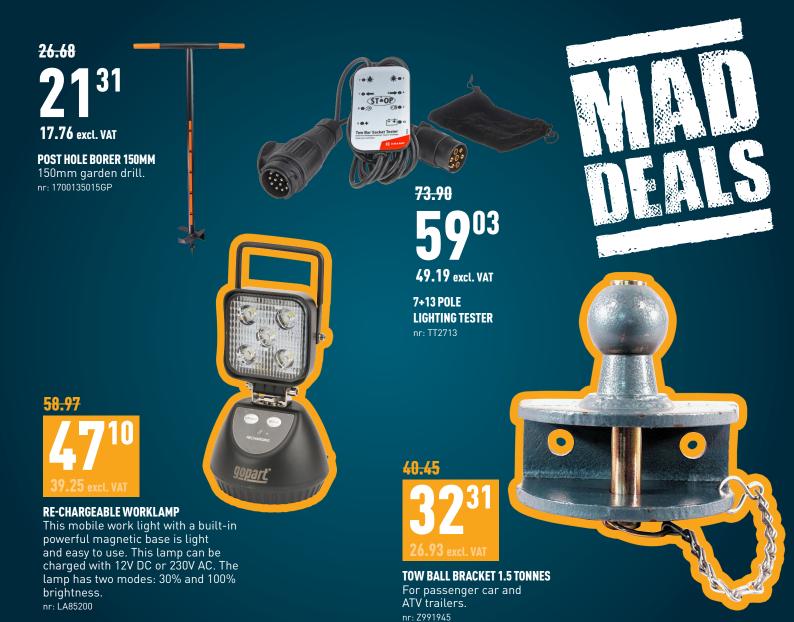

INSPECTION TROLLEY**

Loading max. 90kg



### **SIMBA / GREAT PLAINS CULTIVATOR PARTS**



Reversible. Curved. 2 hole. Suitable for Simba.

nr: P03017N

#### **SCRAPER SIMBA**

6mm thick scraper plates. nr: P01844N



**SCRAPER TINE** 

nr: P07834N





15.51 excl. VAT

#### **LEVELLING WEAR STRIP** SIMBA

10mm thickness with 12.5mm hole diameter. nr: P05749N



**28.20** excl. VAT

#### **CULTIVATOR POINT** 400X60X20MM

Flat. 1 hole. Suitable for Simba. nr: P09148N



#### **PRO-LIFT WEAR STRIP** Suitable for Simba.

36mm width. nr: P10391N



<del>28.78</del> 19.15 excl. VAT

### PRO-LIFT SHARE WING, 250MM

Suitable for Simba. 10mm thickness. nr: P10392N



### **BEARING UNIT**

Suitable for Horsch. 56mm Width. nr: NWB01360



## **HEDGING FLAIL**



## **HYDRAULIC DIVERTER VALVES**





#### ALL PRICES IN POUNDS (£). PRICING INCLUDING VAT UNLESS OTHERWISE STATED





#### **MILLENNIUM**

Units 8 & 9 Shires Industrial Estate Birmingham Road Lichfield, Staffordshire, WS14 9AZ Tel. Nr. 01543 414774

E-Mail: sales@millenniumgroup.co.uk

#### **MONDAY-FRIDAY**

Office and phone lines open 8AM - 5PM

#### **SATURDAY**

Office and phone lines open 8:30AM - 12:00 NOON

#### **SUNDAY**

CLOSED

WWW.MILLENNIUMGROUP.CO.UK





When visiting the store we would ask that you please remember to wear a face mask or face covering, sanitise hands and observe social distancing in line with government guidelines.