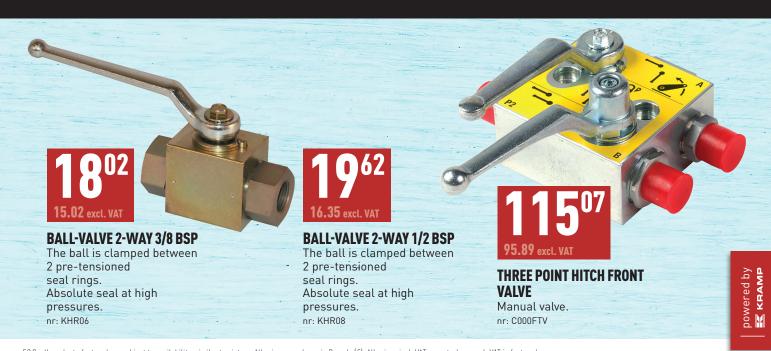

S INSPECTION TROLLEY**

Loading max. 90kg



### **SIMBA / GREAT PLAINS CULTIVATOR PARTS**



Reversible. Curved. 2 hole. Suitable for Simba.

nr: P03017N

#### **SCRAPER SIMBA**

6mm thick scraper plates. nr: P01844N



**SCRAPER TINE** 

nr: P07834N





15.51 excl. VAT

#### **LEVELLING WEAR STRIP** SIMBA

10mm thickness with 12.5mm hole diameter. nr: P05749N



**28.20** excl. VAT

#### **CULTIVATOR POINT** 400X60X20MM

Flat. 1 hole. Suitable for Simba. nr: P09148N



#### **PRO-LIFT WEAR STRIP** Suitable for Simba.

36mm width. nr: P10391N



<del>28.78</del> 19.15 excl. VAT

### PRO-LIFT SHARE WING, 250MM

Suitable for Simba. 10mm thickness. nr: P10392N



### **BEARING UNIT**

Suitable for Horsch. 56mm Width. nr: NWB01360



## **HEDGING FLAIL**



## **HYDRAULIC DIVERTER VALVES**





#### ALL PRICES IN POUNDS (£). PRICING INCLUDING VAT UNLESS OTHERWISE STATED





#### **MILLENNIUM**

Units 8 & 9 Shires Industrial Estate Birmingham Road Lichfield, Staffordshire, WS14 9AZ Tel. Nr. 01543 414774

E-Mail: sales@millenniumgroup.co.uk

#### **MONDAY-FRIDAY**

Office and phone lines open 8AM - 5PM

#### **SATURDAY**

Office and phone lines open 8:30AM - 12:00 NOON

#### **SUNDAY**

CLOSED

WWW.MILLENNIUMGROUP.CO.UK





When visiting the store we would ask that you please remember to wear a face mask or face covering, sanitise hands and observe social distancing in line with government guidelines.