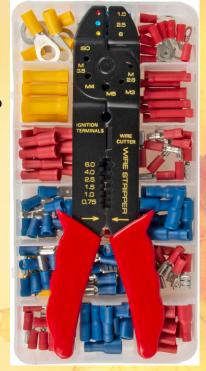

### ASSORTMENT BOX CRIMP CONNECTORS WITH PLIERS

Assortment in plastic box. Cable crimp pliers. Small assortment of cable crimp connectors.

nr: LAA1000KR

<del>85.10</del>

**67**<sup>98</sup>

**56.65** excl. VAT