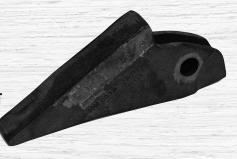

#### **CULTIVATOR POINT** 400X60X20MM

Flat. 1 hole. Suitable for Simba. nr: P09148N