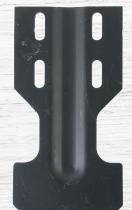

#### **LEVELLING WEAR STRIP** SIMBA

10mm thickness with 12.5mm hole diameter. nr: P05749N

**28.20** excl. VAT

#### **PRO-LIFT WEAR STRIP** Suitable for Simba.

36mm width. nr: P10391N

<del>28.78</del> 19.15 excl. VAT