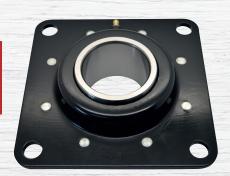

42

43.36

34<sup>63</sup>

28.86 excl. VAT

#### **MECHANICS INSPECTION TROLLEY**

Loading max. 90kg



### **SIMBA / GREAT PLAINS CULTIVATOR PARTS**



Reversible. Curved. 2 hole. Suitable for Simba.

nr: P03017N

#### **SCRAPER SIMBA**

6mm thick scraper plates. nr: P01844N



**SCRAPER TINE** 

nr: P07834N





15.51 excl. VAT

#### **LEVELLING WEAR STRIP** SIMBA

10mm thickness with 12.5mm hole diameter. nr: P05749N



**28.20** excl. VAT

#### **CULTIVATOR POINT** 400X60X20MM

Flat. 1 hole. Suitable for Simba. nr: P09148N



#### **PRO-LIFT WEAR STRIP** Suitable for Simba.

36mm width. nr: P10391N



<del>28.78</del> 19.15 excl. VAT

### PRO-LIFT SHARE WING, 250MM

Suitable for Simba. 10mm thickness. nr: P10392N



### **BEARING UNIT**

Suitable for Horsch. 56mm Width. nr: NWB01360



## **HEDGING FLAIL**



## **HYDRAULIC DIVERTER VALVES**





#### ALL PRICES IN POUNDS (£). PRICING INCLUDING VAT UNLESS OTHERWISE STATED





#### **MILLENNIUM**

Units 8 & 9 Shires Industrial Estate Birmingham Road Lichfield, Staffordshire, WS14 9AZ Tel. Nr. 01543 414774

E-Mail: sales@millenniumgroup.co.uk

#### **MONDAY-FRIDAY**

Office and phone lines open 8AM - 5PM

#### **SATURDAY**

Office and phone lines open 8:30AM - 12:00 NOON

#### **SUNDAY**

CLOSED

WWW.MILLENNIUMGROUP.CO.UK





When visiting the store we would ask that you please remember to wear a face mask or face covering, sanitise hands and observe social distancing in line with government guidelines.