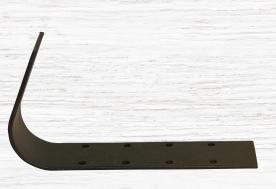

### **SIMBA / GREAT PLAINS CULTIVATOR PARTS**

Reversible. Curved. 2 hole. Suitable for Simba.

nr: P03017N

#### **SCRAPER SIMBA**

6mm thick scraper plates. nr: P01844N

**SCRAPER TINE** 

nr: P07834N

15.51 excl. VAT