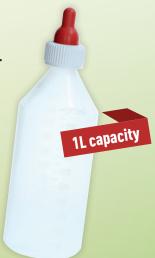

### **LAMB FEED BOTTLE WITH TEAT**

- Complete with teat and with graduation.
- Suspension eye at the bottom of the bottle

nr: 506010FA

5.68

**4** 53
3.78 excl. VAT