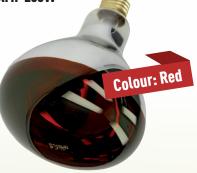

# Millennium group.co.uk

1ST FEBRUARY VALID UNTIL 28TH FEBRUARY 2021

# 

### **PTO COMPRESSOR**

- Designed to quickly and efficiently pump a tractor's tyres.
- Ideal solution for emergency air supply.

nr: LT2042

85.94



### **HYDRAULIC TOPLINK CAT.2**

- Ready to use.
- Settings can be easily read.
- Maintains position. nr: TCVHN356323022

185.54 excl. VAT



## BALL END FLAT 28,8 MM CAT 2

For lifting arms and intensive use. nr: LA228801KR



- Reliable.
- Robust operation.
- Long service life.
- Economical.

nr: 590040048KR



Chrome-manganese steel, hardened



# Lambing Accessories

### **INFRARED LAMP**

Infrared lamp with 5m cable nr: VV2401NGB





### **INFRARED HEAT LAMP 250W**

infrared light nr: 802004FA

**5.75** 

**4**59
3.83 excl. VAT





### **INFRARED HEAT LAMP 250W**

• Made of molded glass.

• Saves up to 30% energy. nr: 802008FA

6.34

**5**06
4.22 excl. VAT





### **EXAMINATION GEL 1LTR**

With protection film for lubrication of instruments, arms and hands in case of deliveries and examinations. nr: 106001FA

7.16

**5**72
4.77 excl. VAT





### **LAMB FEED BOTTLE WITH TEAT**

- Complete with teat and with graduation.
- Suspension eye at the bottom of the bottle

nr: 506010FA

5.68

**4** 53
3.78 excl. VAT



# SHEPHERDS CROOK

Shepherds Crook nr: VV2721

<del>40 86</del>

32<sup>64</sup>
27.2 excl. VAT



Birth aid device for lambs nr: VV2725

<del>10.42</del>

**832**6.93 excl. VAT



### **LAMBING BUCKET**

- For feeding up to 6 lambs.
- Complete with bracket, teats and valves.

nr: 506020FA

<del>19.03</del