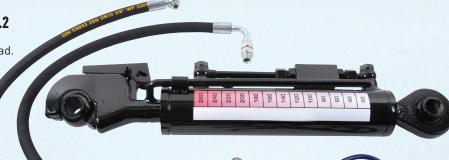

### **HYDRAULIC TOPLINK CAT.2**

- Ready to use.
- Settings can be easily read.
- Maintains position. nr: TCVHN356323022

185.54 excl. VAT