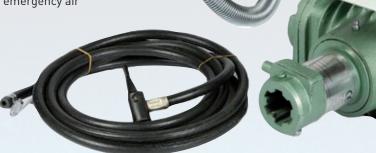

### **PTO COMPRESSOR**

- Designed to quickly and efficiently pump a tractor's tyres.
- Ideal solution for emergency air supply.

nr: LT2042

85.94