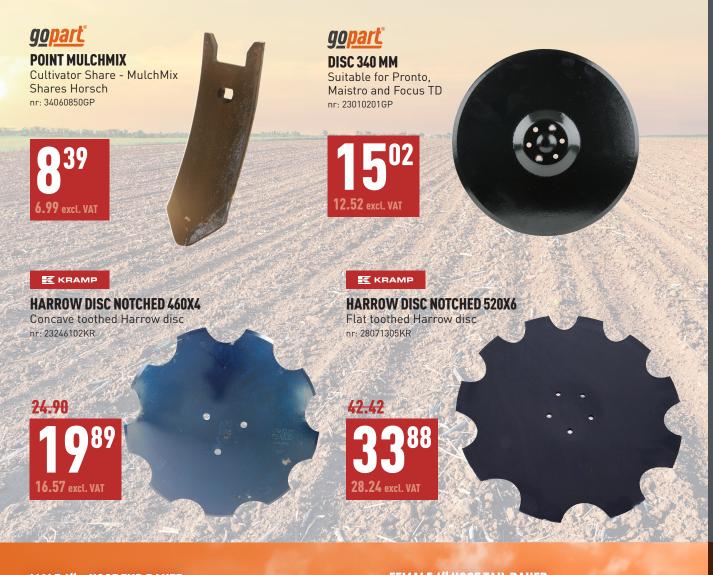

### **PTO COMPRESSOR**

- Designed to quickly and efficiently pump a tractor's tyres.
- Ideal solution for emergency air supply.

nr: LT2042

85.94

### **HYDRAULIC TOPLINK CAT.2**

- Ready to use.
- Settings can be easily read.
- Maintains position. nr: TCVHN356323022

185.54 excl. VAT

## BALL END FLAT 28,8 MM CAT 2

For lifting arms and intensive use. nr: LA228801KR

- Reliable.
- Robust operation.
- Long service life.
- Economical.

nr: 590040048KR

Chrome-manganese steel, hardened