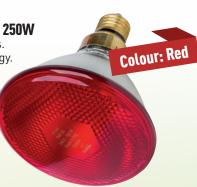

### **INFRARED HEAT LAMP 250W**

infrared light nr: 802004FA

**5.75** 

**4**59
3.83 excl. VAT

### **INFRARED HEAT LAMP 250W**

• Made of molded glass.

• Saves up to 30% energy. nr: 802008FA

6.34

**5**06
4.22 excl. VAT