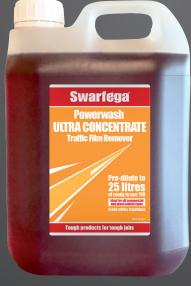

### **POWER WASH ULTRA CONCENTRATE 2.5L**

- Highly Concentrated Traffic Film Remover.
- Makes Up To 25Lt Of Ready To Use General Purpose TFR. nr: PUC25L