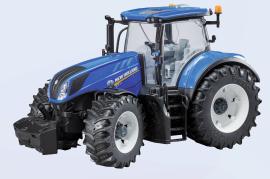

CARRELLARS

CARREL

MASSEY FERGUSON 7600

Product Nr. U03046

32<sup>26</sup>

CASE IH OPTUM 300 CVX Product Nr. U03190

35<sup>40</sup>

NEW HOLLAND T7.315

Product Nr. U03120

**28**<sup>45</sup>