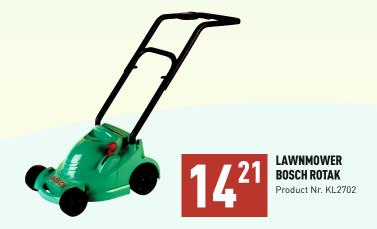

#### BLACK/COLOUR COW SET

(X12)

oduct Nr. 571929

15<sup>59</sup>

LAWN EDGE TRIMMER BOSCH

Product Nr. KL2775

794

BOSCH WORK BOX Product Nr. KL8573