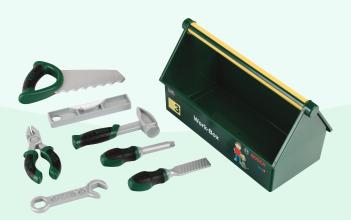

#### BLACK/COLOUR COW SET

(X12)

oduct Nr. 571929

15<sup>59</sup>

LAWN EDGE TRIMMER BOSCH

Product Nr. KL2775

794

BOSCH WORK BOX Product Nr. KL8573