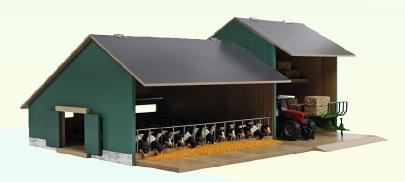

### Farm sets

STABLE WITH FARMERSHED 55X72X3

**31**<sup>20</sup>

TRACTOR SHED SMALL 1:32

Product Nr. 610192

CATTLE SHED DETAILED 1:32

Product Nr. 610495

FENCE SET (WOOD) 6-PART

Product Nr. 610667