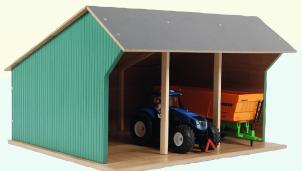

### Farm sets

STABLE WITH FARMERSHED 55X72X3

**31**<sup>20</sup>

TRACTOR SHED SMALL 1:32

Product Nr. 610192

CATTLE SHED DETAILED 1:32

Product Nr. 610495

FENCE SET (WOOD) 6-PART