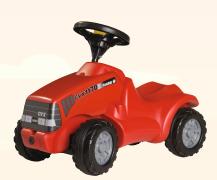

## Pedal and ride on tractors

NEW HOLLAND T6010 PUSH TRACTOR Product Nr. R13208

4368

CASE CVX 1170 PUSH TRACTOR Product Nr. R13226

**56**06

CAMBRIDGE ROLLER 3 GANG Product Nr. R12384

MASSEY FERGUSON 8650 WITH FRONT LOADER Product Nr. R61113