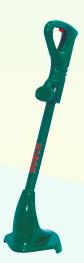

#### BLACK/COLOUR COW SET

(X12)

oduct Nr. 571929

15<sup>59</sup>

LAWN EDGE TRIMMER BOSCH

Product Nr. KL2775

794

BOSCH WORK BOX Product Nr. KL8573