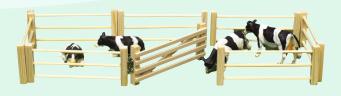

### Farm sets

STABLE WITH FARMERSHED 55X72X3

**31**<sup>20</sup>

TRACTOR SHED SMALL 1:32

Product Nr. 610192

CATTLE SHED DETAILED 1:32

Product Nr. 610495

FENCE SET (WOOD) 6-PART