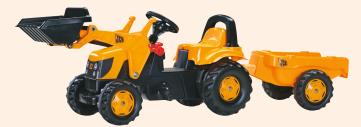

# Pedal and ride on tractors

003

**89**<sup>09</sup>

ROLLYKID JCB WITH FRONT LOADER AND TRAILER

Product Nr. R02383

**87**<sup>24</sup>

JOHN DEERE WITH LOADER AND TRAILER Product Nr. R02311

JUMBO TANKER SILVER & SPRAYER