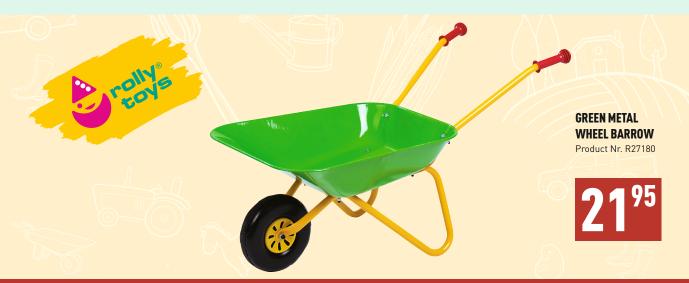

t Nr. U03050

**25**<sup>57</sup>

CLAAS LEXION 780 TRACKED COMBI Product Nr. U02119

**57**65

765

CLARS

CARRELLARS

CARREL

MASSEY FERGUSON 7600

Product Nr. U03046

32<sup>26</sup>



CASE IH OPTUM 300 CVX Product Nr. U03190

35<sup>40</sup>





NEW HOLLAND T7.315

Product Nr. U03120

**28**<sup>45</sup>



#### Bruder













### Farm sets







STABLE WITH FARMERSHED 55X72X3





**31**<sup>20</sup>

TRACTOR SHED SMALL 1:32

Product Nr. 610192





CATTLE SHED DETAILED 1:32

Product Nr. 610495





FENCE SET (WOOD) 6-PART

Product Nr. 610667



#### BLACK/COLOUR COW SET

(X12)

oduct Nr. 571929

15<sup>59</sup>









LAWN EDGE TRIMMER BOSCH

Product Nr. KL2775

794







BOSCH WORK BOX Product Nr. KL8573



**14**<sup>97</sup>

**KIDS PROTECTION SET** Product Nr. KL8535





WWW.KRAMP.COM

AND ORDER THROUGH YOUR LOCAL DEALER