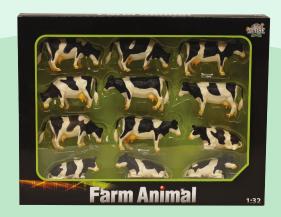

#### BLACK/COLOUR COW SET

(X12)

oduct Nr. 571929

15<sup>59</sup>

LAWN EDGE TRIMMER BOSCH

Product Nr. KL2775

794

BOSCH WORK BOX Product Nr. KL8573