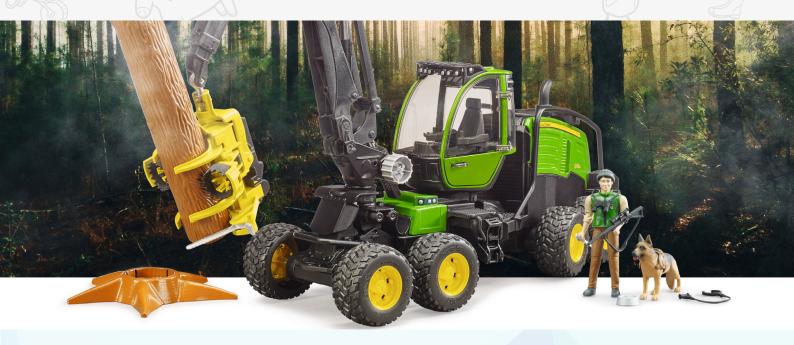

### Bruder models

JOHN DEERE

Product Nr. U03050

**25**<sup>57</sup>

CLAAS LEXION 780 TRACKED COMBI Product Nr. U02119

**57**65

765

CLARS

CARRELLARS

CARREL

MASSEY FERGUSON 7600

Product Nr. U03046

32<sup>26</sup>

CASE IH OPTUM 300 CVX Product Nr. U03190

35<sup>40</sup>

NEW HOLLAND T7.315

Product Nr. U03120

**28**<sup>45</sup>