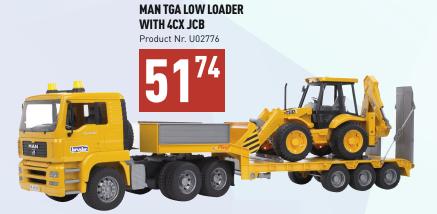

CARRELLARS

CARREL

MASSEY FERGUSON 7600

Product Nr. U03046

32<sup>26</sup>

CASE IH OPTUM 300 CVX Product Nr. U03190

35<sup>40</sup>

NEW HOLLAND T7.315

Product Nr. U03120

**28**<sup>45</sup>