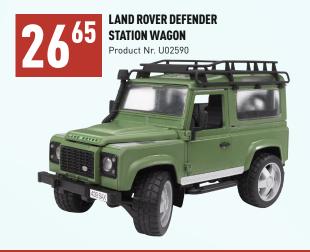

277

**75**<sup>65</sup>



WARNING BEACON ORANGE

Product Nr. R40955

**18**<sup>11</sup>



## Pedal and ride on tractors







NEW HOLLAND T6010 PUSH TRACTOR Product Nr. R13208



4368

CASE CVX 1170 PUSH TRACTOR Product Nr. R13226



**56**06

CAMBRIDGE ROLLER 3 GANG Product Nr. R12384





MASSEY FERGUSON 8650 WITH FRONT LOADER Product Nr. R61113



**42**<sup>80</sup>

**NIEMEYER PLOUGH** Product Nr. R12386





### Bruder models





JOHN DEERE

Product Nr. U03050

**25**<sup>57</sup>

CLAAS LEXION 780 TRACKED COMBI Product Nr. U02119

**57**65

765

CLARS

CARRELLARS

CARREL

MASSEY FERGUSON 7600

Product Nr. U03046

32<sup>26</sup>



CASE IH OPTUM 300 CVX Product Nr. U03190

35<sup>40</sup>





NEW HOLLAND T7.315

Product Nr. U03120

**28**<sup>45</sup>



#### Bruder













### Farm sets







STABLE WITH FARMERSHED 55X72X3





**31**<sup>20</sup>

TRACTOR SHED SMALL 1:32

Product Nr. 610192





CATTLE SHED DETAILED 1:32

Product Nr. 610495





FENCE SET (WOOD) 6-PART

Product Nr. 610667



#### BLACK/COLOUR COW SET

(X12)

oduct Nr. 571929

15<sup>59</sup>









LAWN EDGE TRIMMER BOSCH

Product Nr. KL2775

794







BOSCH WORK BOX Product Nr. KL8573



**14**<sup>97</sup>

**KIDS PROTECTION SET** Product Nr. KL8535





WWW.KRAMP.COM

AND ORDER THROUGH YOUR LOCAL DEALER