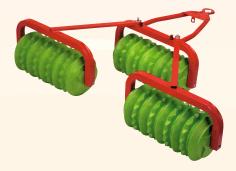

## Pedal and ride on tractors

NEW HOLLAND T6010 PUSH TRACTOR Product Nr. R13208

4368

CASE CVX 1170 PUSH TRACTOR Product Nr. R13226

**56**06

CAMBRIDGE ROLLER 3 GANG Product Nr. R12384

MASSEY FERGUSON 8650 WITH FRONT LOADER Product Nr. R61113