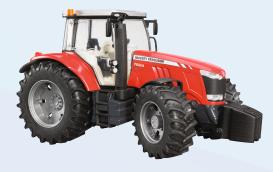

CARRELLARS

CARREL

MASSEY FERGUSON 7600

Product Nr. U03046

32<sup>26</sup>

CASE IH OPTUM 300 CVX Product Nr. U03190

35<sup>40</sup>

NEW HOLLAND T7.315