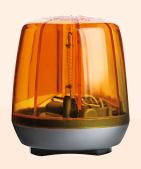

Product Nr. R12277

**75**<sup>65</sup>

WARNING BEACON ORANGE

Product Nr. R40955

**18**<sup>11</sup>