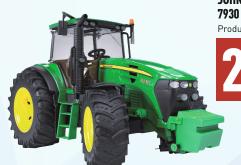

### Bruder models

JOHN DEERE

Product Nr. U03050

**25**<sup>57</sup>

CLAAS LEXION 780 TRACKED COMBI Product Nr. U02119

**57**65

765

CLARS