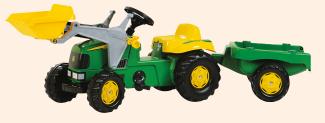

# Pedal and ride on tractors

003

**89**<sup>09</sup>

ROLLYKID JCB WITH FRONT LOADER AND TRAILER

Product Nr. R02383

**87**<sup>24</sup>

JOHN DEERE WITH LOADER AND TRAILER Product Nr. R02311

JUMBO TANKER SILVER & SPRAYER