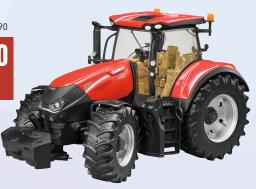

CARRELLARS

CARREL

MASSEY FERGUSON 7600

Product Nr. U03046

32<sup>26</sup>

CASE IH OPTUM 300 CVX Product Nr. U03190

35<sup>40</sup>

NEW HOLLAND T7.315

Product Nr. U03120

**28**<sup>45</sup>