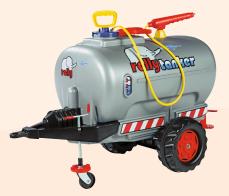

# Pedal and ride on tractors

003

**89**<sup>09</sup>

ROLLYKID JCB WITH FRONT LOADER AND TRAILER

Product Nr. R02383

**87**<sup>24</sup>

JOHN DEERE WITH LOADER AND TRAILER Product Nr. R02311

JUMBO TANKER SILVER & SPRAYER