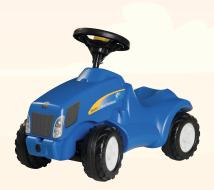

## Pedal and ride on tractors

NEW HOLLAND T6010 PUSH TRACTOR Product Nr. R13208

4368

CASE CVX 1170 PUSH TRACTOR Product Nr. R13226

**56**06

CAMBRIDGE ROLLER 3 GANG Product Nr. R12384

MASSEY FERGUSON 8650 WITH FRONT LOADER Product Nr. R61113