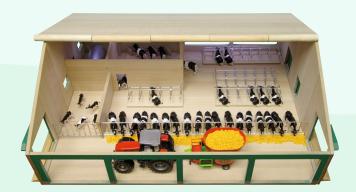

### Farm sets

STABLE WITH FARMERSHED 55X72X3

**31**<sup>20</sup>

TRACTOR SHED SMALL 1:32

Product Nr. 610192

CATTLE SHED DETAILED 1:32

Product Nr. 610495

FENCE SET (WOOD) 6-PART