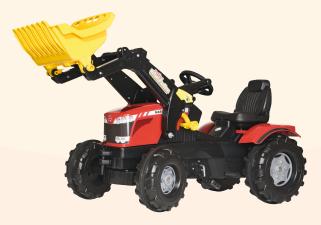

## Pedal and ride on tractors

NEW HOLLAND T6010 PUSH TRACTOR Product Nr. R13208

4368

CASE CVX 1170 PUSH TRACTOR Product Nr. R13226

**56**06

CAMBRIDGE ROLLER 3 GANG Product Nr. R12384

MASSEY FERGUSON 8650 WITH FRONT LOADER Product Nr. R61113