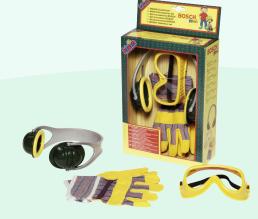

#### BLACK/COLOUR COW SET

(X12)

oduct Nr. 571929

15<sup>59</sup>

LAWN EDGE TRIMMER BOSCH

Product Nr. KL2775

794

BOSCH WORK BOX Product Nr. KL8573

**14**<sup>97</sup>

**KIDS PROTECTION SET** Product Nr. KL8535

WWW.KRAMP.COM

AND ORDER THROUGH YOUR LOCAL DEALER