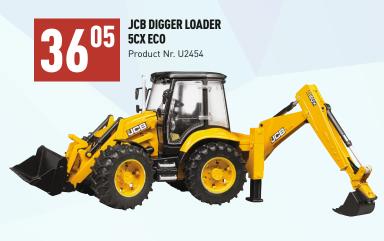

R12277

**75**<sup>65</sup>



WARNING BEACON ORANGE

Product Nr. R40955

**18**<sup>11</sup>



## Pedal and ride on tractors







NEW HOLLAND T6010 PUSH TRACTOR Product Nr. R13208



4368

CASE CVX 1170 PUSH TRACTOR Product Nr. R13226



**56**06

CAMBRIDGE ROLLER 3 GANG Product Nr. R12384





MASSEY FERGUSON 8650 WITH FRONT LOADER Product Nr. R61113



**42**<sup>80</sup>

**NIEMEYER PLOUGH** Product Nr. R12386





### Bruder models





JOHN DEERE

Product Nr. U03050

**25**<sup>57</sup>

CLAAS LEXION 780 TRACKED COMBI Product Nr. U02119

**57**65

765

CLARS

CARRELLARS

CARREL

MASSEY FERGUSON 7600

Product Nr. U03046

32<sup>26</sup>



CASE IH OPTUM 300 CVX Product Nr. U03190

35<sup>40</sup>





NEW HOLLAND T7.315

Product Nr. U03120

**28**<sup>45</sup>



#### Bruder













### Farm sets







STABLE WITH FARMERSHED 55X72X3





**31**<sup>20</sup>

TRACTOR SHED SMALL 1:32

Product Nr. 610192





CATTLE SHED DETAILED 1:32

Product Nr. 610495





FENCE SET (WOOD) 6-PART

Product Nr. 610667



#### BLACK/COLOUR COW SET

(X12)

oduct Nr. 571929

15<sup>59</sup>









LAWN EDGE TRIMMER BOSCH

Product Nr. KL2775

794







BOSCH WORK BOX Product Nr. KL8573



**14**<sup>97</sup>

**KIDS PROTECTION SET** Product Nr. KL8535





WWW.KRAMP.COM

AND ORDER THROUGH YOUR LOCAL DEALER