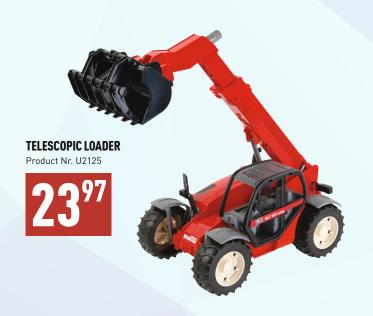

r. R12277

**75**<sup>65</sup>



WARNING BEACON ORANGE

Product Nr. R40955

**18**<sup>11</sup>



## Pedal and ride on tractors







NEW HOLLAND T6010 PUSH TRACTOR Product Nr. R13208



4368

CASE CVX 1170 PUSH TRACTOR Product Nr. R13226



**56**06

CAMBRIDGE ROLLER 3 GANG Product Nr. R12384





MASSEY FERGUSON 8650 WITH FRONT LOADER Product Nr. R61113



**42**<sup>80</sup>

**NIEMEYER PLOUGH** Product Nr. R12386





### Bruder models





JOHN DEERE

Product Nr. U03050

**25**<sup>57</sup>

CLAAS LEXION 780 TRACKED COMBI Product Nr. U02119

**57**65

765

CLARS

CARRELLARS

CARREL

MASSEY FERGUSON 7600

Product Nr. U03046

32<sup>26</sup>



CASE IH OPTUM 300 CVX Product Nr. U03190

35<sup>40</sup>





NEW HOLLAND T7.315

Product Nr. U03120

**28**<sup>45</sup>



#### Bruder













### Farm sets







STABLE WITH FARMERSHED 55X72X3





**31**<sup>20</sup>

TRACTOR SHED SMALL 1:32

Product Nr. 610192





CATTLE SHED DETAILED 1:32

Product Nr. 610495





FENCE SET (WOOD) 6-PART

Product Nr. 610667



#### BLACK/COLOUR COW SET

(X12)

oduct Nr. 571929

15<sup>59</sup>









LAWN EDGE TRIMMER BOSCH

Product Nr. KL2775

794







BOSCH WORK BOX Product Nr. KL8573



**14**<sup>97</sup>

**KIDS PROTECTION SET** Product Nr. KL8535





WWW.KRAMP.COM

AND ORDER THROUGH YOUR LOCAL DEALER